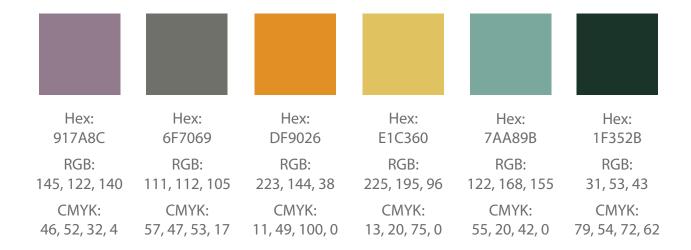

# Logo

**Full Color** 



#### **One Color**

Can be used in black, white, or with one of our listed colors.



#### Wordmark

The text part of the wordmark can also be used separately from the icon. For example, when the icon would be too small or on a busy background which would cause it to lose detail.

# CAROLINA OUTDOOR RECREATION

## Color

### **Primary Color**



### **Secondary Color**

Secondary colors should be used as accents to create depth and supplement the main colors above.



## **Fonts**

**Century Gothic** is our main display typeface used for titles, headlines and in the logo. It should not be used for anything longer than a few sentences.

Avenir is our main sans-serif typeface and should be used for longer passages of text and body copy, especially for items intended for electronic use.

Hickory Jack is our serif typeface and should be used as an accent only.