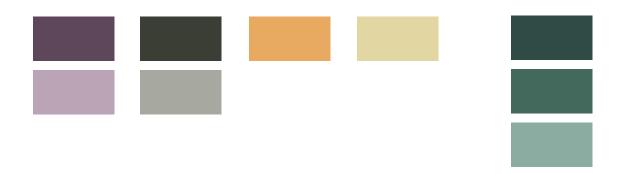

### **Secondary Color**

Secondary colors should be used as accents to create depth and supplement the main colors above.